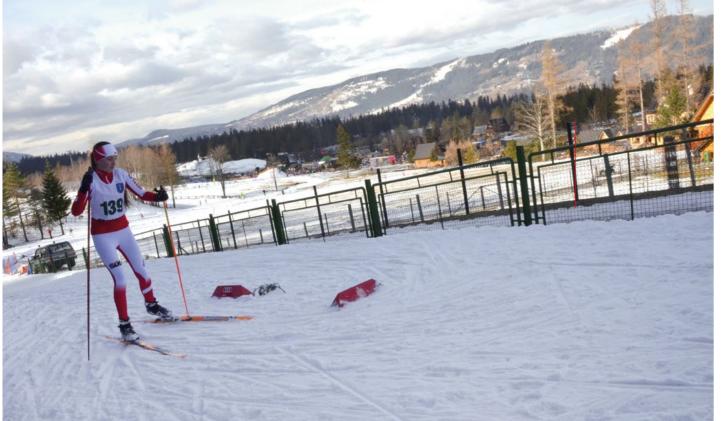

## 

#PlacewhereWinnersareborn

1300 m

Professional cross-country trails are also perfect for a training process. Their construction allows for simultaneous training and activities to be performed by cross-country skiers, skate trail lovers and runners in the most comfortable conditions.

COS-OPO trails in Zakopane have been suitably illuminated with special poles installed on individual sections and at the Winter stadium. In addition, the trails feature necessary snowmaking facilities, thus expanding the entire period of use and training opportunities.