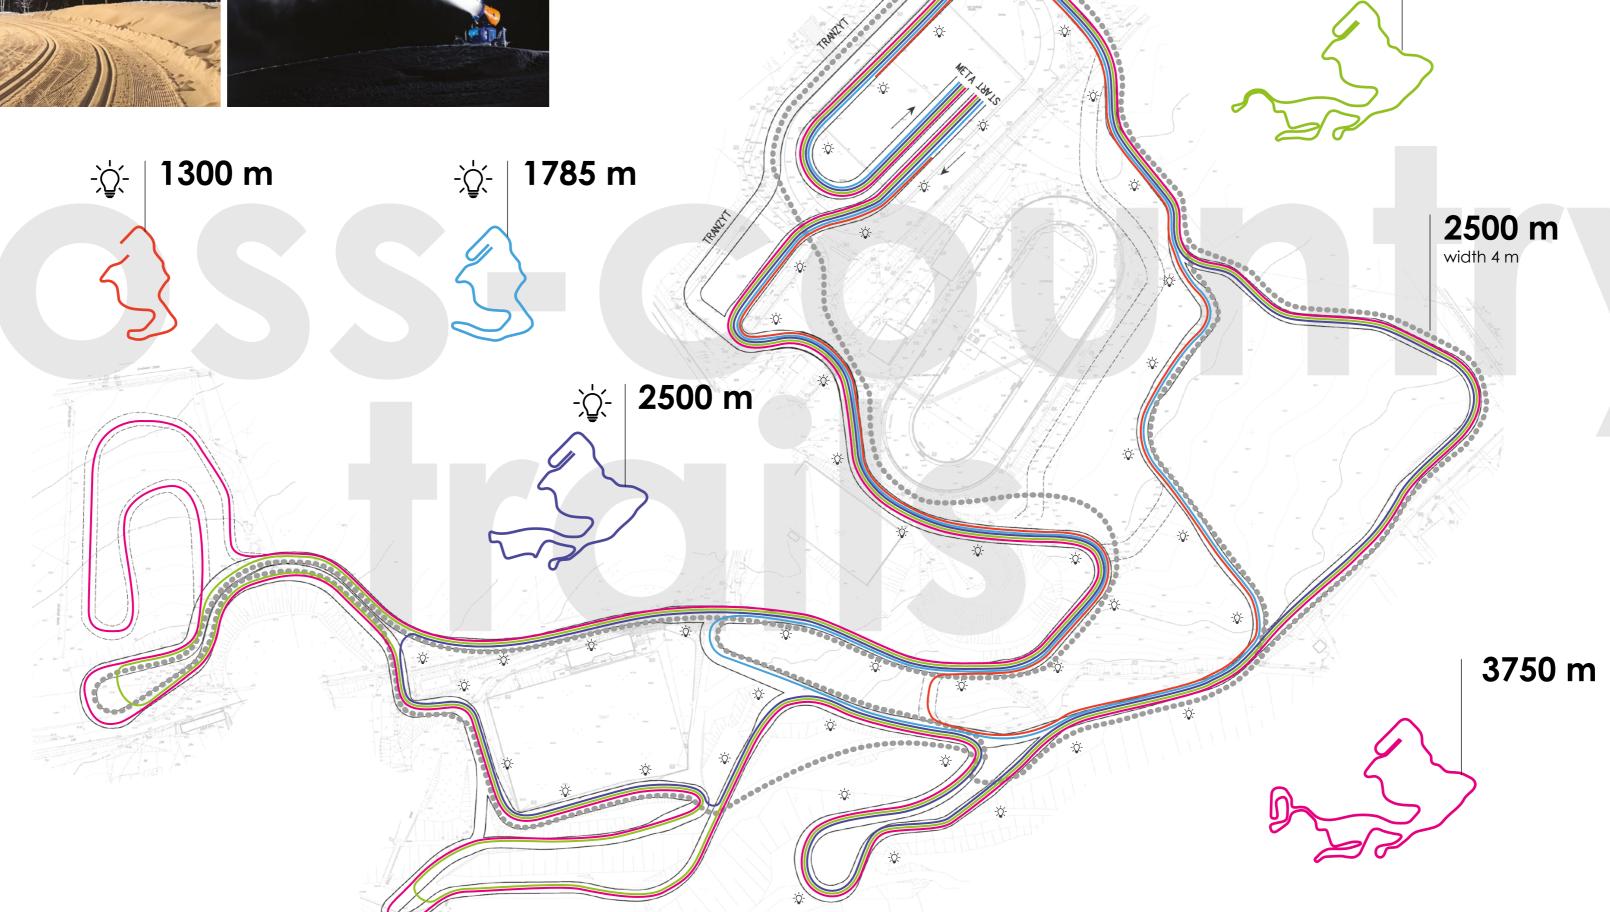

## 

#PlacewhereWinnersareborn

1300 m

Professional cross-country trails are also perfect for a training process. Their construction allows for simultaneous training and activities to be performed by cross-country skiers, skate trail lovers and runners in the most comfortable conditions.

COS-OPO trails in Zakopane have been suitably illuminated with special poles installed on individual sections and at the Winter stadium. In addition, the trails feature necessary snowmaking facilities, thus expanding the entire period of use and training opportunities.

3360 m