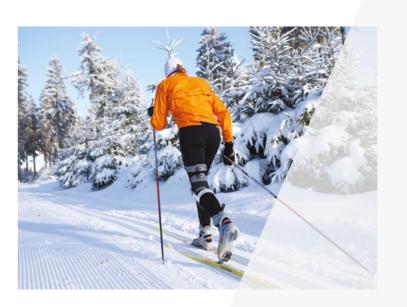

## 

#PlacewhereWinnersareborn

1300 m

Professional cross-country trails are also perfect for a training process. Their construction allows for simultaneous training and activities to be performed by cross-country skiers, skate trail lovers and runners in the most comfortable conditions.

COS-OPO trails in Zakopane have been suitably illuminated with special poles installed on individual sections and at the Winter stadium. In addition, the trails feature necessary snowmaking facilities, thus expanding the entire period of use and training opportunities.