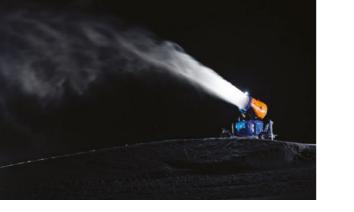

COS-OPO trails in Zakopane have been suitably illuminated with special poles installed on individual sections and at the Winter stadium. In addition, the trails feature necessary snowmaking facilities, thus expanding the entire period of use and training opportunities.