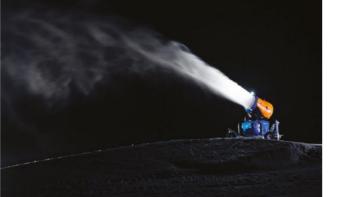

COS-OPO trails in Zakopane have been suitably illuminated with special poles installed on individual sections and at the Winter stadium. In addition, the trails feature necessary snowmaking facilities, thus expanding the entire period of use and training opportunities.