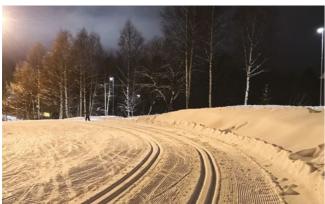

COS-OPO trails in Zakopane have been suitably illuminated with special poles installed on individual sections and at the Winter stadium. In addition, the trails feature necessary snowmaking facilities, thus expanding the entire period of use and training opportunities.